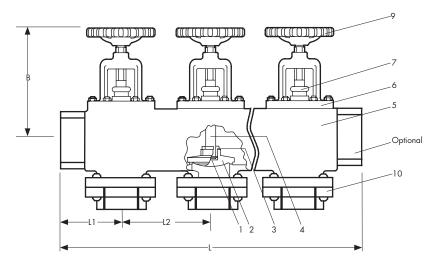

### CAST BRONZE VALVE CHESTS

Suction Type - Replaceable Disc

Screwed connection rising stem valve chest/manifold, suction type, replaceable disc and outside screw. \*Client to nominate number of sections required i.e. 1-5 (5 Sections).

| DIMENSIONS - mm           |     |     |     | MATERIAL SPECIFICATIONS |               |                 |                        |
|---------------------------|-----|-----|-----|-------------------------|---------------|-----------------|------------------------|
| Size D                    | 40  | 50  | 65  | REF                     | Component     | Material        | AS or BS Specification |
| A                         | 95  | 95  | 95  | 1                       | Collet        | DR. Brass       | AS 1567-352            |
| В                         | 175 | 175 | 175 | 2                       | Disc          | Cast Bronze LG2 | AS 1565-C83600         |
| L1                        | 71  | 71  | 71  | 3                       | Disc Nut      | DR. Brass       | AS 1567-352            |
| L2                        | 95  | 95  | 95  | 4                       | Spindle       | DR. Brass       | AS 1567-352            |
| Mass kgs*                 | 4.4 | 4.4 | 4.4 | 5                       | Body          | Cast Bronze LG2 | AS 1565-C83600         |
| * Approximate per section |     |     |     | 6                       | Cover         | Cast Bronze LG2 | AS 1565-C83600         |
|                           |     |     |     | 7                       | Gland         | Cast Bronze LG2 | AS 1565-C83600         |
|                           |     |     |     | 9                       | Handwheel     | Cast Iron       | -                      |
|                           |     |     |     | 10                      | Bottom Flange | Cast Bronze LG2 | AS 1565-C83600         |
|                           |     |     |     | 11                      | Gasket        | Klinger         | K'Sil 4430             |
|                           |     |     |     | 12                      | Packing       | PTFE            | Klinger K10            |
|                           |     |     |     | 13                      | Fasteners     | Stainless Steel | 316 S/S                |