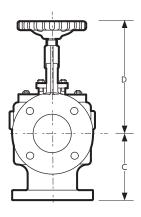

## **CAST IRON VALVE CHESTS**

Suction Type - Replaceable Bronze Trim

An AS 2129 Table E flanged rising stem iron chest/manifold valve, suction type with bolted cover, replaceable bronze trim and outside screw. \*Client to nominate number of sections required i.e. 1-3 (3 Sections).

Modificiation made upon requests.

| DIMENSIONS - mm                                       |     |     |     | MATERIAL SPECIFICATIONS |                 |                        |  |
|-------------------------------------------------------|-----|-----|-----|-------------------------|-----------------|------------------------|--|
| Size                                                  | 50  | 65  | REF | Component               | Material        | AS or BS Specification |  |
| A                                                     | 152 | 190 | 1   | Collet                  | DR. Brass       | AS 1567-352            |  |
| В                                                     | 152 | 165 | 2   | Disc                    | Cast Bronze LG2 | AS 1565-C83600         |  |
| С                                                     | 121 | 137 | 3   | Seat                    | Cast Bronze LG2 | AS 1565-C83600         |  |
| D                                                     | 298 | 305 | 4   | Disc Nut                | DR. Brass       | AS 1567-352            |  |
| Mass kg#                                              | 21  | 28  | 5   | Spindle                 | DR. Brass       | AS 1567-352            |  |
| Note: # Mass per section.                             |     |     | 6   | Body                    | Cast Iron       | AS 1830                |  |
| Dimensions for larger sizes are available on request. |     |     | 7   | Cover                   | Cast Iron       | AS 1830                |  |
|                                                       |     |     | 8   | Gland                   | Cast Bronze LG2 | AS 1565-C83600         |  |
|                                                       |     |     | 9   | Yoke Bush               | DR. Brass       | AS 1567-352            |  |
|                                                       |     |     | 10  | Handwheel               | Cast Iron       | -                      |  |
|                                                       |     |     | 11  | Gasket                  | Klinger         | K'Sil 4430             |  |
|                                                       |     |     | 12  | Packing                 | PTFE            | Klinger K10            |  |
|                                                       |     |     | 13  | Fasteners               | Stainless Steel | 316 S/S                |  |