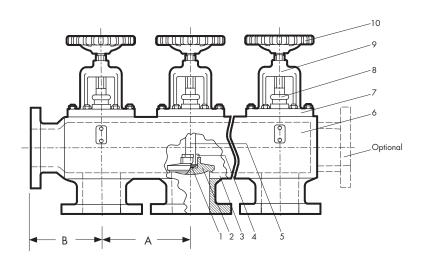

## **OPTIONS**

Each individual section has the option of Screw Down Screw Lift or Screw Down Non Return operation.

Note:

If no selection is made by the customer, Screw Down Screw Lift will always be supplied.

Modificiation made upon requests.

| DIMENSIONS - mm                                       |     |     |     | MATERIAL SPECIFICATIONS |                 |                        |  |
|-------------------------------------------------------|-----|-----|-----|-------------------------|-----------------|------------------------|--|
| Size                                                  | 50  | 65  | REF | Component               | Material        | AS or BS Specification |  |
| A                                                     | 152 | 190 | 1   | Collet                  | DR. Brass       | AS 1567-352            |  |
| В                                                     | 152 | 165 | 2   | Disc                    | Cast Bronze LG2 | AS 1565-C83600         |  |
| С                                                     | 121 | 137 | 3   | Seat                    | Cast Bronze LG2 | AS 1565-C83600         |  |
| D                                                     | 298 | 305 | 4   | Disc Nut                | DR. Brass       | AS 1567-352            |  |
| Mass kg#                                              | 21  | 28  | 5   | Spindle                 | DR. Brass       | AS 1567-352            |  |
| Note: # Mass per section.                             |     |     | 6   | Body                    | Cast Iron       | AS 1830                |  |
| Dimensions for larger sizes are available on request. |     |     | 7   | Cover                   | Cast Iron       | AS 1830                |  |
|                                                       |     |     | 8   | Gland                   | Cast Bronze LG2 | AS 1565-C83600         |  |
|                                                       |     |     | 9   | Yoke Bush               | DR. Brass       | AS 1567-352            |  |
|                                                       |     |     | 10  | Handwheel               | Cast Iron       | -                      |  |
|                                                       |     |     | 11  | Gasket                  | Klinger         | K'Sil 4430             |  |
|                                                       |     |     | 12  | Packing                 | PTFE            | Klinger K10            |  |
|                                                       |     |     | 13  | Fasteners               | Stainless Steel | 316 S/S                |  |