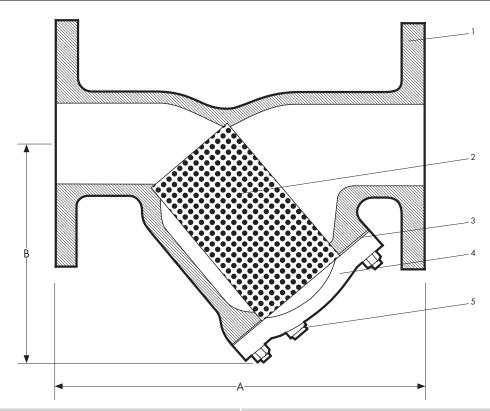

#### NOTES

| DIMENSI | ONS - | mm  |     |     |      |     |     |     |     |   |
|---------|-------|-----|-----|-----|------|-----|-----|-----|-----|---|
| Size    | 25    | 32  | 40  | 50  | 65   | 80  | 100 | 125 | 150 |   |
| Α       | 183   | 200 | 200 | 230 | 290  | 310 | 350 | 400 | 465 |   |
| В       | 120   | 140 | 140 | 160 | 180  | 210 | 240 | 290 | 320 |   |
| Mass kg | 5.9   | 6.5 | 7   | 8   | 12.5 | 18  | 28  | 45  | 57  |   |
| - ·     | · ·   |     |     |     |      |     |     |     |     | 4 |

Dimensions for larger sizes are available on request.

| MATERIAL SPECIFICATIONS |              |                 |                        |  |  |  |  |
|-------------------------|--------------|-----------------|------------------------|--|--|--|--|
| REF                     | Component    | Material        | AS or BS Specification |  |  |  |  |
| 1                       | Body         | Cast Bronze LG2 | AS 1565-C83600         |  |  |  |  |
| 2                       | Basket       | S/S Mesh        | -                      |  |  |  |  |
| 3                       | Cover Gasket | Klinger         | -                      |  |  |  |  |
| 4                       | Cover        | Cast Bronze LG2 | AS 1565-C83600         |  |  |  |  |
| 5                       | Plug         | Brass           | -                      |  |  |  |  |
| 6                       | Fasteners    | Stainless Steel | 316 S/S                |  |  |  |  |