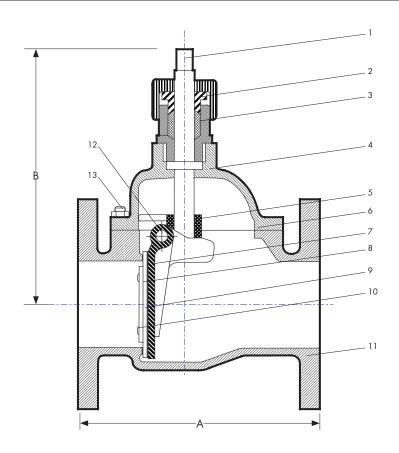

## **OPTIONS**

Also available in Non Geared. Handwheel operated on request. Modifications available upon request.

| DIMENSIC | DIMENSIONS - mm |     |      |      |     |  |
|----------|-----------------|-----|------|------|-----|--|
| Size     | 40              | 50  | 65   | 80   | 100 |  |
| Α        | 198             | 198 | 227  | 227  | 265 |  |
| В        | 200             | 200 | 220  | 220  | 250 |  |
| Mass kg  | 8.8             | 9.8 | 14.8 | 15.6 | 23  |  |

Dimensions for larger sizes are available on request.

| MATERIAL SPECIFICATIONS |               |                  |                        |  |  |
|-------------------------|---------------|------------------|------------------------|--|--|
| REF                     | Component     | Material         | AS or BS Specification |  |  |
| 1                       | Spindle       | DR. Brass        | AS 1567-352            |  |  |
| 2                       | Gland         | DR. Brass        | AS 1567-352            |  |  |
| 3                       | Packing       | PTFE             | Klinger K10            |  |  |
| 4                       | Cover         | Cast Bronze LG2  | AS 1565-C83600         |  |  |
| 5                       | Locking Block | Cast Bronze LG2  | AS 1565-C83600         |  |  |
| 6                       | Cover Gasket  | Insertion Rubber | -                      |  |  |
| 7                       | Flap          | Cast Bronze LG2  | AS 1565-C83600         |  |  |
| 8                       | Flap Disc     | Cast Bronze LG2  | AS 1565-C83600         |  |  |
| 9                       | Flap Rubber   | EPDM             | -                      |  |  |
| 10                      | Flap Screws   | Stainless Steel  | 316 S/S                |  |  |
| 11                      | Body          | Cast Bronze LG2  | AS 1565-C83600         |  |  |
| 12                      | Hinge Pin     | Stainless Steel  | 316 S/S                |  |  |
| 13                      | Fasteners     | Stainless Steel  | 316 S/S                |  |  |