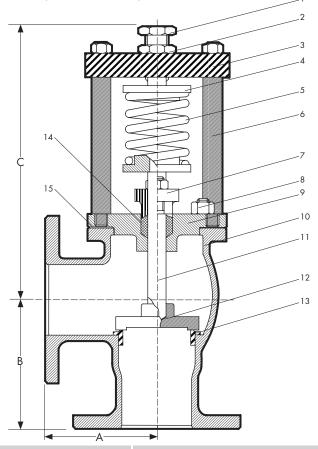

## **OPTIONS**

Valves manufactured in other flange and body material specifications on request.

| DIMENSIONS - mm |      |     |     |     |     |     |     |  |
|-----------------|------|-----|-----|-----|-----|-----|-----|--|
| Size            | 40   | 50  | 65  | 80  | 100 | 125 | 150 |  |
| Α               | 94   | 108 | 127 | 140 | 165 | 190 | 216 |  |
| В               | 94   | 108 | 118 | 140 | 152 | 176 | 203 |  |
| С               | 345  | 350 | 355 | 510 | 540 | 610 | 680 |  |
| Mass kg         | 14.3 | 18  | 21  | 28  | 41  | 61  | 109 |  |

Dimensions for larger sizes are available on request.

| MATERIAL SPECIFICATIONS |                |                 |                        |  |  |  |
|-------------------------|----------------|-----------------|------------------------|--|--|--|
| REF                     | Component      | Material        | AS or BS Specification |  |  |  |
| 1                       | Adjusting Bolt | DR: Brass       | AS 1567-352            |  |  |  |
| 2                       | Lock Nut       | DR: Brass       | AS 1567-352            |  |  |  |
| 3                       | Bridge         | Cast Bronze LG2 | AS 1565-C83600         |  |  |  |
| 4                       | Spring Seal    | Cast Bronze LG2 | AS 1565-C83600         |  |  |  |
| 5                       | Spring         | Spring Steel    | -                      |  |  |  |
| 6                       | Pillars        | Stainless Steel | 316 SS                 |  |  |  |
| 7                       | Gland          | Cast Bronze LG2 | AS 1565-C83600         |  |  |  |
| 8                       | Fasteners      | Stainless Steel | -                      |  |  |  |
| 9                       | Cover          | Cast Bronze LG2 | AS 1565-C83600         |  |  |  |
| 10                      | Body           | Cast Bronze LG2 | AS 1565-C83600         |  |  |  |
| 11                      | Spindle        | DR: Brass       | AS 1567-352            |  |  |  |
| 12                      | Disc           | Cast Bronze LG2 | AS 1565-C83600         |  |  |  |
| 13                      | Seat           | Cast Bronze LG2 | AS 1565-C83600         |  |  |  |
| 14                      | Packing        | PTFE            | Klinger K10            |  |  |  |
| 15                      | Gasket         | Klinger         | K'Sil 4430             |  |  |  |