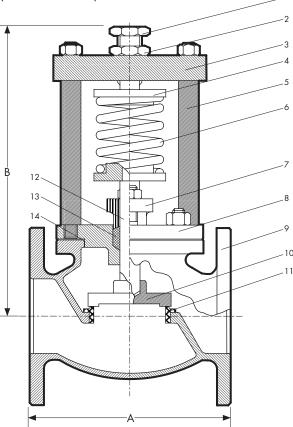

### **OPTIONS**

Valves manufactured in other flange and material specifications on request.

| DIMENSIONS - mm                                       |     |      |      |     |      |     |     | MATERIAL SPECIFICATIONS |                |                 |                        |
|-------------------------------------------------------|-----|------|------|-----|------|-----|-----|-------------------------|----------------|-----------------|------------------------|
| Size                                                  | 40  | 50   | 65   | 80  | 100  | 125 | 150 | REF                     | Component      | Material        | AS or BS Specification |
| A                                                     | 187 | 216  | 235  | 267 | 330  | 381 | 432 | 1                       | Adjusting Bolt | Cast Bronze LG2 | AS 1565-C83600         |
| В                                                     | 360 | 380  | 390  | 550 | 585  | 665 | 745 | 2                       | Lock Nut       | DR. Brass       | AS 1567-352            |
| Mass kg                                               | 16  | 18.5 | 23.5 | 27  | 48.5 | 77  | 118 | - 3                     | Bridge         | Cast Bronze LG2 | AS 1565-C83600         |
| Dimensions for larger sizes are available on request. |     |      |      |     |      |     |     | 4                       | Spring Seat    | Cast Bronze LG2 | AS 1565-C83600         |
|                                                       |     |      |      |     |      |     |     | 5                       | Pillars        | Stainless Steel | 316 SS                 |
|                                                       |     |      |      |     |      |     |     | 6                       | Spring         | Spring Steel    | -                      |
|                                                       |     |      |      |     |      |     |     | 7                       | Gland          | Cast Bronze LG2 | AS 1565-C83600         |
|                                                       |     |      |      |     |      |     |     | 8                       | Cover          | Cast Bronze LG2 | AS 1565-C83600         |
|                                                       |     |      |      |     |      |     |     | 9                       | Body           | Cast Bronze LG2 | AS 1565-C83600         |
|                                                       |     |      |      |     |      |     |     | 10                      | Disc           | Cast Bronze LG2 | AS 1565-C83600         |
|                                                       |     |      |      |     |      |     |     | 11                      | Seat           | Cast Bronze LG2 | AS 1565-C83600         |
|                                                       |     |      |      |     |      |     |     | 12                      | Spindle        | DR. Brass       | AS 1567-352            |
|                                                       |     |      |      |     |      |     |     | 13                      | Packing        | PTFE            | Klinger K10            |
|                                                       |     |      |      |     |      |     |     | 14                      | Gasket         | Klinger         | K'Sil 4430             |
|                                                       |     |      |      |     |      |     |     | 15                      | Fasteners      | Stainless Steel | -                      |