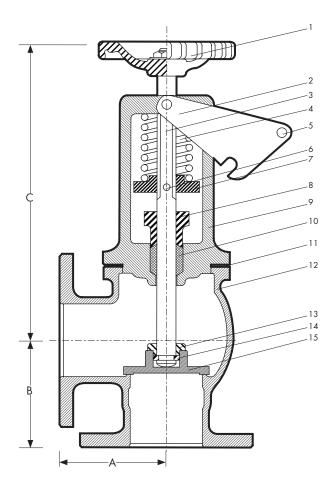

## **OPTIONS**

Trip Operated, Wire.

Modifications available upon request.

| DIMENSIONS - mm |     |     |     |      |      |
|-----------------|-----|-----|-----|------|------|
| Size            | 25  | 32  | 40  | 50   | 65   |
| A               | 79  | 83  | 83  | 104  | 120  |
| В               | 73  | 83  | 90  | 104  | 115  |
| С               | 240 | 256 | 265 | 290  | 312  |
| Mass kg         | 7.2 | 7.7 | 9.1 | 12.2 | 16.5 |

Dimensions for larger sizes are available on request.

| MATERIAL SPECIFICATIONS |                       |                 |                        |  |  |
|-------------------------|-----------------------|-----------------|------------------------|--|--|
| REF                     | Component             | Material        | AS or BS Specification |  |  |
| 1                       | Handwheel             | Cast Iron       | AS 1830                |  |  |
| 2                       | Toggle                | Steel           | -                      |  |  |
| 3                       | Spindle               | DR. Brass       | AS 1567-352            |  |  |
| 4                       | Spring                | Spring Steel    | -                      |  |  |
| 5                       | Toggle Link           | Steel           | -                      |  |  |
| 6                       | Raising Block Pin     | Stainless Steel | 316 S/S                |  |  |
| 7                       | Raising Block         | Cast Bronze LG2 | AS 1565-C83600         |  |  |
| 8                       | Gland                 | Cast Bronze LG2 | AS 1565-C83600         |  |  |
| 9                       | Cover                 | Cast Bronze LG2 | AS 1565-C83600         |  |  |
| 10                      | Packing               | PTFE            | Klinger K10            |  |  |
| 11                      | Gasket                | Klinger         | K'Sil 4430             |  |  |
| 12                      | Body                  | Cast Bronze LG2 | AS 1565-C83600         |  |  |
| 13                      | Disc Nut              | Cast Bronze LG2 | AS 1565-C83600         |  |  |
| 14                      | Collet                | DR. Brass       | AS 1567-352            |  |  |
| 15                      | Disc                  | Cast Bronze LG2 | AS 1565-C83600         |  |  |
| 16                      | Fasteners (not shown) | Stainless Steel | 316 S/S                |  |  |