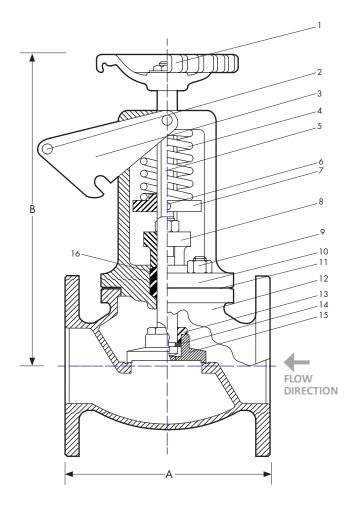

## **OPTIONS**

Trip Operated, Wire/Air/Hydraulic.

Valves manufactured in other flange and body material specifications on request.

| DIMENSIONS - mm |     |     |     |     |      |  |
|-----------------|-----|-----|-----|-----|------|--|
| Size            | 25  | 32  | 40  | 50  | 65   |  |
| A               | 120 | 146 | 152 | 183 | 210  |  |
| В               | 260 | 278 | 285 | 304 | 340  |  |
| Mass kg         | 8   | 8.8 | 10  | 15  | 18.4 |  |

Dimensions for larger sizes are available on request.

| MATERIAL SPECIFICATIONS |                  |                 |                        |  |
|-------------------------|------------------|-----------------|------------------------|--|
| REF                     | Component        | Material        | AS or BS Specification |  |
| 1                       | Handwheel        | Cast Iron       | AS 1830                |  |
| 2                       | Toggle Link      | Steel           | -                      |  |
| 3                       | Toggle           | Steel           | -                      |  |
| 4                       | Spring           | Spring Steel    | -                      |  |
| 5                       | Spindle          | DR. Brass       | AS 1567-352            |  |
| 6                       | Rising Block Pin | Stainless Steel | 316 S/S                |  |
| 7                       | Rising Block     | Cast Bronze LG2 | AS 1565-C83600         |  |
| 8                       | Gland            | Cast Bronze LG2 | AS 1565-C83600         |  |
| 9                       | Fasteners        | Stainless Steel | 316 S/S                |  |
| 10                      | Cover            | Cast Bronze LG2 | AS 1565-C83600         |  |
| 11                      | Gasket           | Klinger         | K'Sil 4430             |  |
| 12                      | Body             | Cast Bronze LG2 | AS 1565-C83600         |  |
| 13                      | Disc Nut         | Cast Bronze LG2 | AS 1565-C83600         |  |
| 14                      | Collet           | DR. Brass       | AS 1567-352            |  |
| 15                      | Disc             | Cast Bronze LG2 | AS 1565-C83600         |  |
| 16                      | Packing          | PTFE            | Klinger K10            |  |