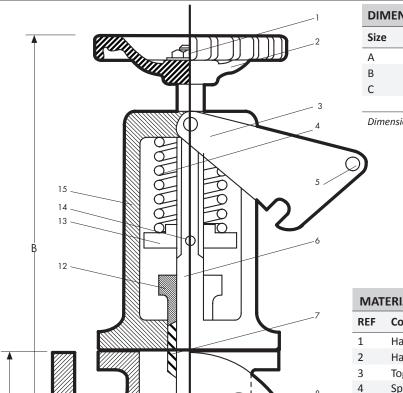

## **OPTIONS**

Trip POperated, Wire.

Valves manufactured in other flange and material specifications on request.

Also available as a Stop-Check Valve Screw Down Non Return (SDNR).

| DIMENSIONS - mm |     |     |     |  |
|-----------------|-----|-----|-----|--|
| Size            | 40  | 50  | 65  |  |
| А               | 94  | 108 | 118 |  |
| В               | 265 | 290 | 312 |  |
| С               | 135 | 150 | 165 |  |

Dimensions for larger sizes are available on request.

| MATERIAL SPECIFICATIONS |                   |                 |                        |  |
|-------------------------|-------------------|-----------------|------------------------|--|
| REF                     | Component         | Material        | AS or BS Specification |  |
| 1                       | Handwheel Nut     | Stainless Steel | 316 S/S                |  |
| 2                       | Handwheel         | Cast Iron       | AS 1830                |  |
| 3                       | Toggle            | Steel           | -                      |  |
| 4                       | Spring            | Spring Steel    | -                      |  |
| 5                       | Toggle Link       | Steel           | -                      |  |
| 6                       | Spindle           | DR. Brass       | AS 1567-352            |  |
| 7                       | Gland Packing     | PTFE            | Klinger K10            |  |
| 8                       | Collet            | DR. Brass       | AS 1567-352            |  |
| 9                       | Seat              | Cast Bronze LG2 | AS 1565-C83600         |  |
| 10                      | Disc              | Cast Bronze LG2 | AS 1565-C83600         |  |
| 11                      | Body              | Cast Bronze LG2 | AS 1565-C83600         |  |
| 12                      | Gland             | Cast Bronze LG2 | AS 1565-C83600         |  |
| 13                      | Raising Block     | Cast Bronze LG2 | AS 1565-C83600         |  |
| 14                      | Raising Block Pin | Stainless Steel | 316 S/S                |  |
| 15                      | Cover             | Cast Bronze LG2 | AS 1565-C83600         |  |