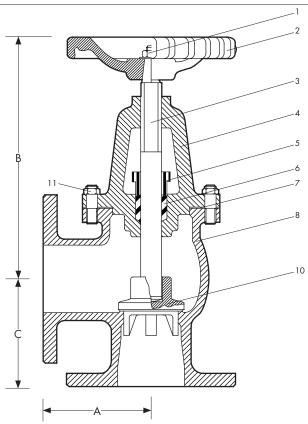

#### **OPTIONS**

Open and Shut Indicator. Valves manufactured in other flange and body material specifications on request. Modifications available upon request.

| DIMENSIONS - mm |                                                       |     |     |     |      |     |     |     | MATERIAL SPECIFICATIONS |       |                 |                |                 |                        |
|-----------------|-------------------------------------------------------|-----|-----|-----|------|-----|-----|-----|-------------------------|-------|-----------------|----------------|-----------------|------------------------|
| Size            | 25                                                    | 32  | 40  | 50  | 65   | 80  | 100 | 125 | 150                     | 200   | REF             | Component      | Material        | AS or BS Specification |
| A               | 79                                                    | 83  | 83  | 104 | 120  | 127 | 145 | 170 | 203                     | 241   | 1               | Handwheel Nut  | Stainless Steel | 316 S/S                |
| В               | 188                                                   | 202 | 205 | 232 | 241  | 233 | 289 | 340 | 489                     | 498   | 2               | Handwheel      | Cast Iron       | AS 1830                |
| С               | 73                                                    | 83  | 90  | 104 | 115  | 127 | 145 | 165 | 190                     | 247   | 3               | Spindle        | DR: Brass       | AS 1567-352            |
| Mass kg         | 4.5                                                   | 8   | 8.3 | 10  | 14.5 | 20  | 32  | 48  | 73.5                    | 102   | 4               | Cover          | Cast Bronze LG2 | AS 1565-C83600         |
| Dimensions      | Dimensions for larger sizes are available on request. |     |     |     |      |     |     |     | 5                       | Gland | Cast Bronze LG2 | AS 1565-C83600 |                 |                        |

| - |    | · · · · ·     |                 | As of Bs specification |
|---|----|---------------|-----------------|------------------------|
| 1 | 1  | Handwheel Nut | Stainless Steel | 316 S/S                |
|   | 2  | Handwheel     | Cast Iron       | AS 1830                |
|   | 3  | Spindle       | DR: Brass       | AS 1567-352            |
|   | 4  | Cover         | Cast Bronze LG2 | AS 1565-C83600         |
|   | 5  | Gland         | Cast Bronze LG2 | AS 1565-C83600         |
|   | 6  | Packing       | PTFE            | Klinger K10            |
|   | 7  | Cover Gasket  | Klinger         | K'Sil 4430             |
|   | 8  | Body          | Cast Bronze LG2 | AS 1565-C83600         |
|   | 9  | Disc          | Cast Bronze LG2 | AS 1565-C83600         |
|   | 10 | Fasteners     | Stainless Steel | -                      |