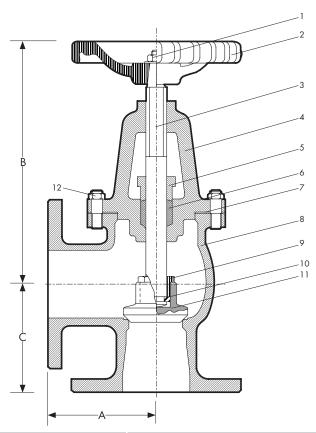

| DIMENSI | ONS - | mm  |     |     |      |     |     |     |      |     |
|---------|-------|-----|-----|-----|------|-----|-----|-----|------|-----|
| Size    | 25    | 32  | 40  | 50  | 65   | 80  | 100 | 125 | 150  | 200 |
| Α       | 79    | 83  | 83  | 104 | 120  | 127 | 145 | 170 | 203  | 241 |
| В       | 188   | 202 | 205 | 232 | 241  | 260 | 289 | 340 | 489  | 498 |
| С       | 73    | 83  | 90  | 104 | 115  | 127 | 145 | 165 | 190  | 247 |
| Mass kg | 4.5   | 8   | 8.3 | 10  | 14.5 | 20  | 32  | 48  | 73.5 | 102 |

Dimensions for larger sizes are available on request.

| MATERIAL SPECIFICATIONS |               |                 |                        |  |  |  |  |
|-------------------------|---------------|-----------------|------------------------|--|--|--|--|
| REF                     | Component     | Material        | AS or BS Specification |  |  |  |  |
| 1                       | Handwheel Nut | Stainless Steel | 316 S/S                |  |  |  |  |
| 2                       | Handwheel     | Cast Iron       | AS 1830                |  |  |  |  |
| 3                       | Spindle       | DR: Brass       | AS 1567-352            |  |  |  |  |
| 4                       | Cover         | Cast Bronze LG2 | AS 1565-C83600         |  |  |  |  |
| 5                       | Gland         | Cast Bronze LG2 | AS 1565-C83600         |  |  |  |  |
| 6                       | Packing       | PTFE            | Klinger K10            |  |  |  |  |
| 7                       | Cover Gasket  | Klinger         | K'Sil 4430             |  |  |  |  |
| 8                       | Body          | Cast Bronze LG2 | AS 1565-C83600         |  |  |  |  |
| 9                       | Disc Nut      | DR: Brass       | AS 1567-352            |  |  |  |  |
| 10                      | Collet        | DR: Brass       | AS 1567-352            |  |  |  |  |
| 11                      | Disc          | Cast Bronze LG2 | AS 1565-C83600         |  |  |  |  |
| 12                      | Fasteners     | Stainless Steel | -                      |  |  |  |  |