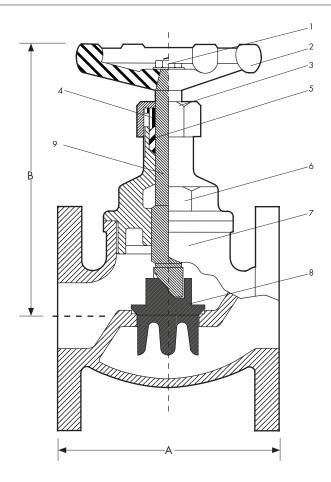

# Sizes 50mm and below is fitted with an aluminium handwheel. Those 65mm and above the handwheel is cast iron.

| DIMENSIONS - mm |     |     |     |     |     |     |     | MATERIAL SPECIFICATIONS |                        |                 |                        |
|-----------------|-----|-----|-----|-----|-----|-----|-----|-------------------------|------------------------|-----------------|------------------------|
| Size            | 25  | 32  | 40  | 50  | 65  | 80  | 100 | REF                     | Component              | Material        | AS or BS Specification |
| А               | 89  | 89  | 105 | 135 | 165 | 187 | 203 | 1                       | Handwheel Nut          | Stainless Steel | -                      |
| В               | 150 | 160 | 175 | 180 | 215 | 245 | 310 | 2                       | Handwheel <sup>#</sup> | Cast Iron       | AS 1830                |
| Mass kg         | 3.5 | 3.8 | 5.5 | 9   | 10  | 19  | 24  | 3                       | Gland Nut              | DR. Brass       | AS 1567-352            |
|                 |     |     |     |     |     |     |     | 4                       | Gland Follower         | DR. Brass       | AS 1567-352            |
|                 |     |     |     |     |     |     |     | 5                       | Packing                | PTFE            | Klinger K10            |
|                 |     |     |     |     |     |     |     | 6                       | Cover                  | Cast Bronze LG2 | AS 1565-C83600         |
|                 |     |     |     |     |     |     |     | 7                       | Body                   | Cast Bronze LG2 | AS 1565-C83600         |
|                 |     |     |     |     |     |     |     | 8                       | Disc                   | Cast Bronze LG2 | AS 1565-C83600         |
|                 |     |     |     |     |     |     |     | 9                       | Spindle                | DR. Brass       | AS 1567-352            |