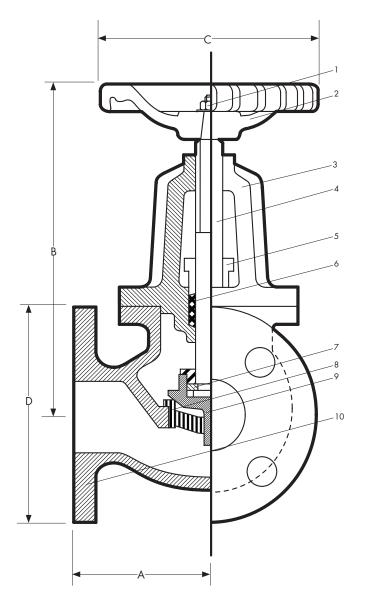

## **OPTIONS**

Open and Shut Indicator.

Valves manufactured in other flange and material specifications on request.

Also available as a Stop-Check Valve Screw Down Non Return (SDNR).

| DIMENSIONS - mm |     |     |     |  |
|-----------------|-----|-----|-----|--|
| Size            | 40  | 50  | 65  |  |
| Α               | 94  | 108 | 118 |  |
| В               | 250 | 260 | 320 |  |
| С               | 127 | 150 | 175 |  |
| D               | 135 | 150 | 165 |  |
|                 |     |     |     |  |

Dimensions for larger sizes are available on request.

| MATERIAL SPECIFICATIONS |               |                 |                        |  |
|-------------------------|---------------|-----------------|------------------------|--|
| REF                     | Component     | Material        | AS or BS Specification |  |
| 1                       | Handwheel Nut | Stainless Steel | 316 S/S                |  |
| 2                       | Handwheel     | Cast Iron       | AS 1830                |  |
| 3                       | Cover         | Cast Bronze LG2 | AS 1565-C83600         |  |
| 4                       | Spindle       | DR. Brass       | AS 1567-352            |  |
| 5                       | Gland         | Cast Bronze LG2 | AS 1565-C83600         |  |
| 6                       | Gland Packing | PTFE            | Klinger K10            |  |
| 7                       | Collet        | DR. Brass       | AS 1567-352            |  |
| 8                       | Seat          | Cast Bronze LG2 | AS 1565-C83600         |  |
| 9                       | Disc          | Cast Bronze LG2 | AS 1565-C83600         |  |
| 10                      | Body          | Cast Bronze LG2 | AS 1565-C83600         |  |