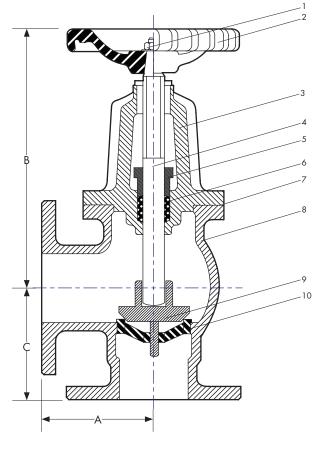

#### **OPTIONS**

Open and Shut Indicator. Valves manufactured in other flange and material specifications on request.

| DIMENSIONS - mm |     |     |     |     |     |     |      |     |     |     |     |     |     |     |
|-----------------|-----|-----|-----|-----|-----|-----|------|-----|-----|-----|-----|-----|-----|-----|
| Size            | 15  | 20  | 25  | 32  | 40  | 50  | 65   | 80  | 100 | 125 | 150 | 200 | 250 | 300 |
| Α               | 76  | 76  | 82  | 90  | 94  | 108 | 127  | 140 | 165 | 190 | 216 | 241 | 305 | 330 |
| В               | 171 | 190 | 218 | 218 | 220 | 260 | 280  | 304 | 345 | 498 | 455 | 560 | 622 | 685 |
| С               | 76  | 76  | 82  | 90  | 94  | 108 | 118  | 140 | 152 | 176 | 203 | 229 | 305 | 330 |
| Mass kg         | 4.2 | 4.4 | 6   | 8.5 | 9.6 | 16  | 18.5 | 27  | 37  | 65  | 90  | 145 | 265 | 329 |

#### MATERIAL SPECIFICATIONS

| REF | Component             | Material        | AS or BS Specification |  |  |  |
|-----|-----------------------|-----------------|------------------------|--|--|--|
| 1   | Handwheel Nut         | Stainless Steel | 316 S/S                |  |  |  |
| 2   | Handwheel             | Cast Iron       | AS 1830                |  |  |  |
| 3   | Cover                 | Cast Bronze LG2 | AS 1565-C83600         |  |  |  |
| 4   | Spindle               | DR. Brass       | AS 1567-352            |  |  |  |
| 5   | Gland                 | Cast Bronze LG2 | AS 1565-C83600         |  |  |  |
| 6   | Packing               | PTFE            | Klinger K10            |  |  |  |
| 7   | Cover Gasket          | Klinger         | K'Sil 4430             |  |  |  |
| 8   | Body                  | Cast Bronze LG2 | AS 1565-C83600         |  |  |  |
| 9   | Disc                  | Cast Bronze LG2 | AS 1565-C83600         |  |  |  |
| 10  | Seat                  | Cast Bronze LG2 | AS 1565-C83600         |  |  |  |
| 11  | Fasteners (not shown) | Stainless Steel | 316 S/S                |  |  |  |
|     |                       |                 |                        |  |  |  |