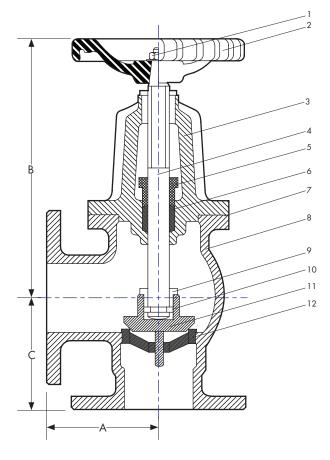

 ${\it Dimensions for larger sizes are available on request.}$ 

| MATERIAL SPECIFICATIONS |                       |                 |                        |  |  |  |
|-------------------------|-----------------------|-----------------|------------------------|--|--|--|
| REF                     | Component             | Material        | AS or BS Specification |  |  |  |
| 1                       | Handwheel Nut         | Stainless Steel | 316 S/S                |  |  |  |
| 2                       | Handwheel             | Cast Iron       | AS 1830                |  |  |  |
| 3                       | Cover                 | Cast Bronze LG2 | AS 1565-C83600         |  |  |  |
| 4                       | Spindle               | DR. Brass       | AS 1567-352            |  |  |  |
| 5                       | Gland                 | Cast Bronze LG2 | AS 1565-C83600         |  |  |  |
| 6                       | Packing               | PTFE            | Klinger K10            |  |  |  |
| 7                       | Cover Gasket          | Klinger         | K'Sil 4430             |  |  |  |
| 8                       | Body                  | Cast Bronze LG2 | AS 1565-C83600         |  |  |  |
| 9                       | Disc Nut              | DR. Brass       | AS 1567-352            |  |  |  |
| 10                      | Collet                | DR. Brass       | AS 1567-352            |  |  |  |
| 11                      | Disc                  | Cast Bronze LG2 | AS 1565-C83600         |  |  |  |
| 12                      | Seat                  | Cast Bronze LG2 | AS 1565-C83600         |  |  |  |
| 13                      | Fasteners (not shown) | Stainless Steel | 316 S/S                |  |  |  |