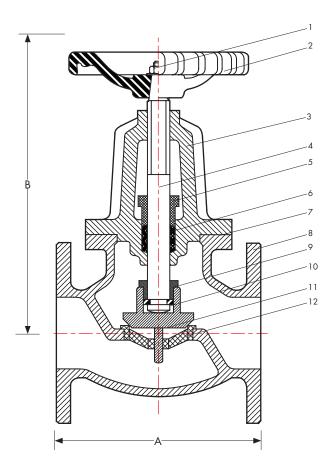

## **OPTIONS**

Open and Shut Indicator.

Valves manufactured in other flange and material specifications on request.

Also available as a Stop-Check Valve Screw Down Non Return (SDNR).

| DIMENSIONS - mm |     |     |     |     |     |      |      |      |     |     |     |     |     |     |
|-----------------|-----|-----|-----|-----|-----|------|------|------|-----|-----|-----|-----|-----|-----|
| Size            | 15  | 20  | 25  | 32  | 40  | 50   | 65   | 80   | 100 | 125 | 150 | 200 | 250 | 300 |
| Α               | 120 | 140 | 162 | 181 | 187 | 216  | 235  | 267  | 330 | 381 | 432 | 533 | 636 | 686 |
| В               | 175 | 205 | 234 | 245 | 250 | 285  | 320  | 345  | 400 | 500 | 540 | 616 | 749 | 810 |
| Mass kg         | 5   | 5.3 | 8   | 12  | 14  | 16.5 | 21.2 | 25.3 | 48  | 85  | 106 | 158 | 305 | 371 |

Dimensions for larger sizes are available on request.

| MATERIAL SPECIFICATIONS |                       |                 |                        |  |  |  |  |
|-------------------------|-----------------------|-----------------|------------------------|--|--|--|--|
| REF                     | Component             | Material        | AS or BS Specification |  |  |  |  |
| 1                       | Handwheel Nut         | Stainless Steel | 316 S/S                |  |  |  |  |
| 2                       | Handwheel             | Cast Iron       | AS 1830                |  |  |  |  |
| 3                       | Cover                 | Cast Bronze LG2 | AS 1565-C83600         |  |  |  |  |
| 4                       | Spindle               | DR. Brass       | AS 1567-352            |  |  |  |  |
| 5                       | Gland                 | Cast Bronze LG2 | AS 1565-C83600         |  |  |  |  |
| 6                       | Packing               | PTFE            | Klinger K10            |  |  |  |  |
| 7                       | Cover Gasket          | Klinger         | K'Sil 4430             |  |  |  |  |
| 8                       | Body                  | Cast Bronze LG2 | AS 1565-C83600         |  |  |  |  |
| 9                       | Disc Nut              | DR. Brass       | AS 1567-352            |  |  |  |  |
| 10                      | Collet                | DR. Brass       | AS 1567-352            |  |  |  |  |
| 11                      | Disc                  | Cast Bronze LG2 | AS 1565-C83600         |  |  |  |  |
| 12                      | Seat                  | Cast Bronze LG2 | AS 1565-C83600         |  |  |  |  |
| 13                      | Fasteners (not shown) | Stainless Steel | 316 S/S                |  |  |  |  |