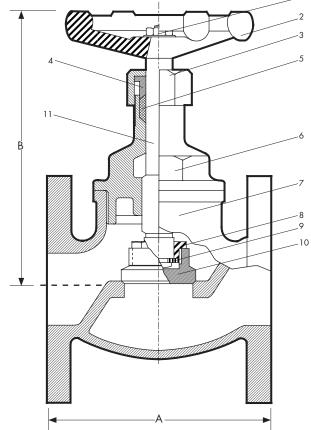

# Sizes 50mm and below is fitted with an aluminium handwheel. Those 65mm and above the handwheel is cast iron.

| DIMENSIONS - mm |     |     |     |     |     |     |     | MATERIAL SPECIFICATIONS |                |                 |                        |
|-----------------|-----|-----|-----|-----|-----|-----|-----|-------------------------|----------------|-----------------|------------------------|
| Size            | 25  | 32  | 40  | 50  | 65  | 80  | 100 | REF                     | Component      | Material        | AS or BS Specification |
| A               | 89  | 89  | 105 | 135 | 165 | 187 | 203 | 1                       | Handwheel Nut  | Stainless Steel | 316 S/S                |
| В               | 150 | 160 | 175 | 180 | 215 | 245 | 310 | 2                       | Handwheel#     | Cast Iron       | -                      |
| Mass kg         | 3.5 | 3.8 | 5.5 | 9   | 10  | 19  | 24  | 3                       | Gland Nut      | DR. Brass       | AS 1567-352            |
|                 |     |     |     |     |     |     |     | 4                       | Gland Follower | DR. Brass       | AS 1567-352            |
|                 |     |     |     |     |     |     |     | 5                       | Packing        | PTFE            | Klinger K10            |
|                 |     |     |     |     |     |     |     | 6                       | Cover          | Cast Bronze LG2 | AS 1565-C83600         |
|                 |     |     |     |     |     |     |     | 7                       | Body           | Cast Bronze LG2 | AS 1565-C83600         |
|                 |     |     |     |     |     |     |     | 8                       | Collet         | DR. Brass       | AS 1567-352            |
|                 |     |     |     |     |     |     |     | 9                       | Disc Nut       | Cast Bronze LG2 | AS 1565-C83600         |
|                 |     |     |     |     |     |     |     | 10                      | Disc           | Cast Bronze LG2 | AS 1565-C83600         |
|                 |     |     |     |     |     |     |     | 11                      | Spindle        | DR. Brass       | AS 1567-352            |