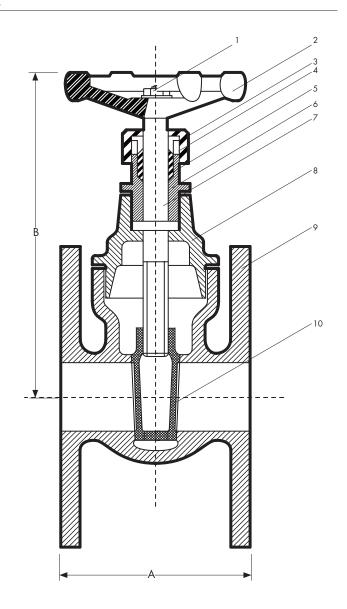

## **OPTIONS**

Open and shut indicator.

Locked bonnet.

Valves manufactured in other flange and body material specifications on request.

| DIMENSIONS - mm |     |     |     |     |     |      |      |  |
|-----------------|-----|-----|-----|-----|-----|------|------|--|
| Size            | 25  | 32  | 40  | 50  | 65  | 80   | 100  |  |
| A               | 89  | 95  | 102 | 114 | 121 | 140  | 178  |  |
| В               | 115 | 130 | 150 | 180 | 230 | 260  | 320  |  |
| Mass kg         | 2.4 | 2.7 | 4   | 5.4 | 8.1 | 11.5 | 20.4 |  |

| MATERIAL SPECIFICATIONS |                |                 |                        |  |  |  |
|-------------------------|----------------|-----------------|------------------------|--|--|--|
| No.                     | Component      | Material        | AS or BS Specification |  |  |  |
| 1                       | Handwheel Nut  | Stainless Steel | -                      |  |  |  |
| 2                       | Handwheel      | Cast Iron       | -                      |  |  |  |
| 3                       | Gland Nut      | DR. Brass       | AS 1567-486            |  |  |  |
| 4                       | Gland Follower | DR. Brass       | AS 1567-486            |  |  |  |
| 5                       | Packing        | PTFE            | -                      |  |  |  |
| 6                       | Stuffing Box   | DR. Brass       | AS 1567-486            |  |  |  |
| 7                       | Spindle        | DR. Brass       | AS 1567-486            |  |  |  |
| 8                       | Cover          | Cast Bronze LG2 | AS 1565-C83600         |  |  |  |
| 9                       | Body           | Cast Bronze LG2 | AS 1565-C83600         |  |  |  |
| 10                      | Wedge          | Cast Bronze LG2 | AS 1565-C83600         |  |  |  |