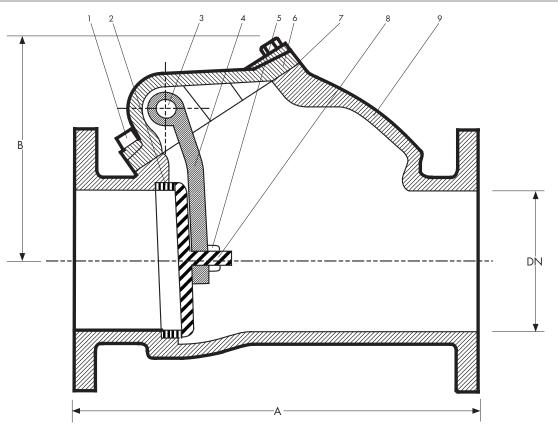

### OPTIONS

Also available on request with extended spindle or counter lever and weight. Modifications available upon request.

| DIMENSIONS - mm                                       |     |     |      |     |     |     |     |     | MATERIAL SPECIFICATIONS |           |                 |                        |
|-------------------------------------------------------|-----|-----|------|-----|-----|-----|-----|-----|-------------------------|-----------|-----------------|------------------------|
| Size (DN)                                             | 40  | 50  | 65   | 80  | 100 | 125 | 150 | 200 | REF                     | Component | Material        | AS or BS Specification |
| А                                                     | 187 | 240 | 260  | 260 | 330 | 410 | 410 | 540 | 1                       | Fasteners | Stainless Steel | 316 S/S                |
| В                                                     | 105 | 110 | 135  | 150 | 165 | 205 | 225 | 280 | 2                       | Seat      | Cast Bronze LG2 | AS 1565-C83600         |
| Mass kg                                               | 7   | 10  | 18.5 | 22  | 27  | 55  | 67  | 120 | 3                       | Hinge Pin | DR. Brass       | AS 1567-352            |
| Dimensions for larger sizes are available on request. |     |     |      |     |     |     |     |     | 4                       | Hinge     | Cast Bronze LG2 | AS 1565-C83600         |
|                                                       |     |     |      |     |     |     |     |     | 5                       | Lock Nut  | Stainless Steel | 316 S/S                |
|                                                       |     |     |      |     |     |     |     |     | 6                       | Cover     | Cast Bronze LG2 | AS 1565-C83600         |
|                                                       |     |     |      |     |     |     |     |     | 7                       | Gasket    | Klinger         | K'Sil 4430             |

8

9

10

Flap/Disk

Body

Plug

Cast Bronze LG2

Cast Bronze LG2

DR. Brass

AS 1565-C83600

AS 1565-C83600

AS 1567-352

Document Version | April 2014